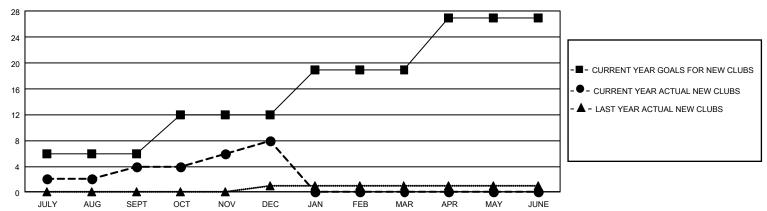

## GMT Constitutional Area 4, Group A

REPORT DOES NOT INCLUDE CLUBS IN UNDISTRICTED AREAS.

| Clubs         |               |             |               | Members               |                        |                         |                                                    |  |
|---------------|---------------|-------------|---------------|-----------------------|------------------------|-------------------------|----------------------------------------------------|--|
|               | RESULTS FOR   | R 2020-2021 |               | RESULTS FOR 2020-2021 |                        |                         |                                                    |  |
| QUARTER       | NEW CLUB GOAL | NEW CLUBS   | DROPPED CLUBS | QUARTER MEMI          | BER GROWTH NET<br>GOAL | MEMBER GROWTH<br>ACTUAL | DROPPED<br>MEMBERS ACTUAL<br>(including transfers) |  |
| JULY/AUG/SEPT | 18            | 4           | 12            | JULY/AUG/SEPT         | 489                    | 494                     | 1,123                                              |  |
| OCT/NOV/DEC   | 18            | 4           | 33            | OCT/NOV/DEC           | 569                    | 624                     | 1,045                                              |  |
| JAN/FEB/MAR   | 21            | 0           | 0             | JAN/FEB/MAR           | 551                    | 0                       | 0                                                  |  |
| APR/MAY/JUNE  | 24            | 0           | 0             | APR/MAY/JUNE          | 460                    | 0                       | 0                                                  |  |

## GOALS AND ACTUAL NEW CLUBS CUMULATIVE