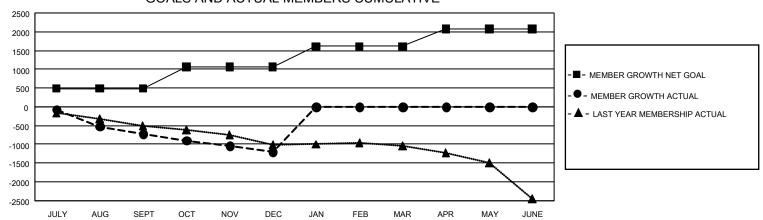

## GMT Constitutional Area 4, Group A

REPORT DOES NOT INCLUDE CLUBS IN UNDISTRICTED AREAS.

| Clubs         |               |             |               | Members               |                        |                         |                                                    |  |
|---------------|---------------|-------------|---------------|-----------------------|------------------------|-------------------------|----------------------------------------------------|--|
|               | RESULTS FOR   | R 2020-2021 |               | RESULTS FOR 2020-2021 |                        |                         |                                                    |  |
| QUARTER       | NEW CLUB GOAL | NEW CLUBS   | DROPPED CLUBS | QUARTER MEMI          | BER GROWTH NET<br>GOAL | MEMBER GROWTH<br>ACTUAL | DROPPED<br>MEMBERS ACTUAL<br>(including transfers) |  |
| JULY/AUG/SEPT | 18            | 4           | 12            | JULY/AUG/SEPT         | 489                    | 494                     | 1,123                                              |  |
| OCT/NOV/DEC   | 18            | 4           | 33            | OCT/NOV/DEC           | 569                    | 624                     | 1,045                                              |  |
| JAN/FEB/MAR   | 21            | 0           | 0             | JAN/FEB/MAR           | 551                    | 0                       | 0                                                  |  |
| APR/MAY/JUNE  | 24            | 0           | 0             | APR/MAY/JUNE          | 460                    | 0                       | 0                                                  |  |

## GOALS AND ACTUAL MEMBERS CUMULATIVE

| DROPPED CLUBS: 45 |       | 484 CLUBS OF 2,106 ADDED 1 OR<br>MORE NEW MEMBERS | GENDER DISTRIBUTION       |                    |       |
|-------------------|-------|---------------------------------------------------|---------------------------|--------------------|-------|
|                   |       |                                                   | MALE                      | 36,187 (77.34%)    |       |
|                   |       | 1                                                 | FEMALE                    | 10,600 (22.66%)    |       |
| DROPPED MEMBERS   |       |                                                   |                           | , ,                |       |
| DECEASED          | 268   | CLICK HERE FOR CUMULATIVE                         | TOTAL FAMILY UNIT MEMBERS |                    | 1,694 |
| CLUB CANCELLED 23 |       | MEMBERSHIP DATA                                   |                           |                    |       |
| OTHER             | 1,877 | FAMILY MEMBERS PAYING HALF D                      |                           | S PAYING HALF DUES | 839   |
| TOTAL             | 2,168 |                                                   |                           |                    |       |